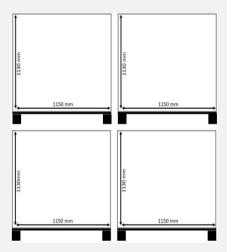

#### Panel size: 2780 x 570 mm TOP VIEW

| 2800x1180x1320 | 2800x1180x1320 | 2800x1180x1320 | 2800x1180x1320 |
|----------------|----------------|----------------|----------------|
| mm             | mm             | mm             | mm             |
| 2800x1180x1320 | 2800x1180x1320 | 2800x1180x1320 | 2800x1180x1320 |
| mm             | mm             | mm             | mm             |

#### **BACK VIEW**

Panel size: 2780 x 570 mm

Pallet size: 2800 x 1180 x 1320 mm 90 panels per pallet

TOTAL: 1440 panels (16 pallets)

□ Each panel is individually packed in a cardboard box.

- □ Pallets are double stacked.
- □ **HS Code:** 441899000019.