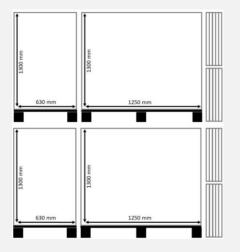

## **PACKAGING AND DELIVERY – 20ft DC container**

#### Panel size: 2400 x 600 mm TOP VIEW

| 2460x625x1130  | 2460x625x1130  |
|----------------|----------------|
| mm             | mm             |
| 2460x1250x1130 | 2460x1250x1130 |
| mm             | mm             |

#### **BACK VIEW**

#### Panel size: 2400 x 600 mm

**Pallet size:** 2460 x 625 x 1130 mm 40 panels per pallet; 4 pallets

**Pallet size:** 2460 x 1250 x 1130 mm 80 panels per pallet; 4 pallets

**Box size:** 2450 x 620 x 25 mm 120 boxes