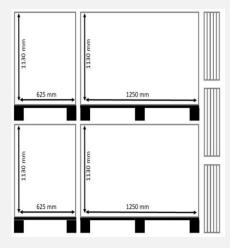

#### Panel size: 2400 x 600 mm TOP VIEW

| 2460x625x1130  | 2460x625x1130  |
|----------------|----------------|
| mm             | mm             |
| 2460x1250x1130 | 2460x1250x1130 |
| mm             | mm             |

#### **BACK VIEW**

#### Panel size: 2400 x 600 mm

**Pallet size:** 2460 x 625 x 1130 mm 40 panels per pallet; 4 pallets

**Pallet size:** 2460 x 1250 x 1130 mm 80 panels per pallet; 4 pallets

**Box size:** 2450 x 620 x 25 mm 120 boxes