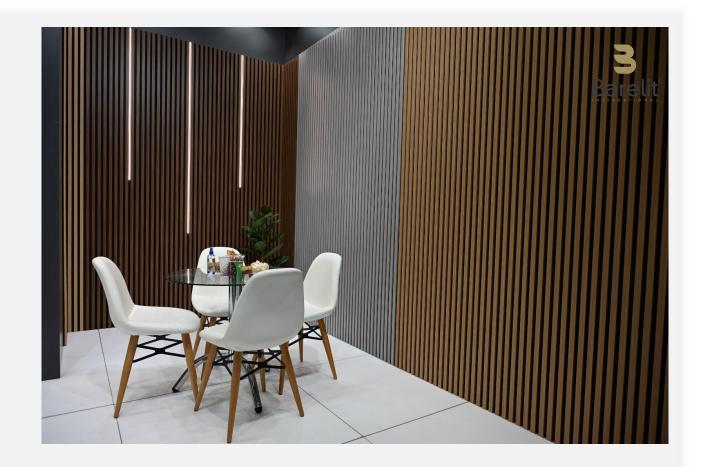

Once installed, Acoustic Panels create a deep three-dimensional sense of harmony, blending with the interior design of the room.

## COLORS

Acoustic panels are available in 8 colors.

| American Walnut |
|-----------------|
| Dark Teak       |
| Fifth Oak       |
| Caramel Oak     |
| Lake Oak        |
| Frozen Oak      |
| Modern Oak      |
| Anthracite      |