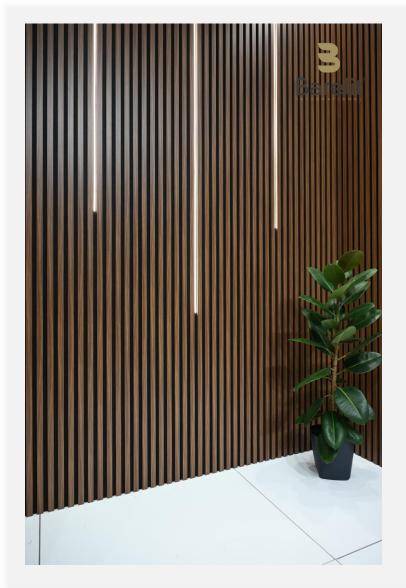

## WHAT ARE ACOUSTIC PANELS?

**Acoustic Panels** are designed to reduce sound reverberations (also known as echo) in interior spaces. They are typically made of porous materials that are designed to absorb sound waves, rather than reflect them, such as fabric, felt and wrapped MDF profiles.

Once installed, Acoustic Panels create a deep three-dimensional sense of harmony, blending with the interior design of the room.