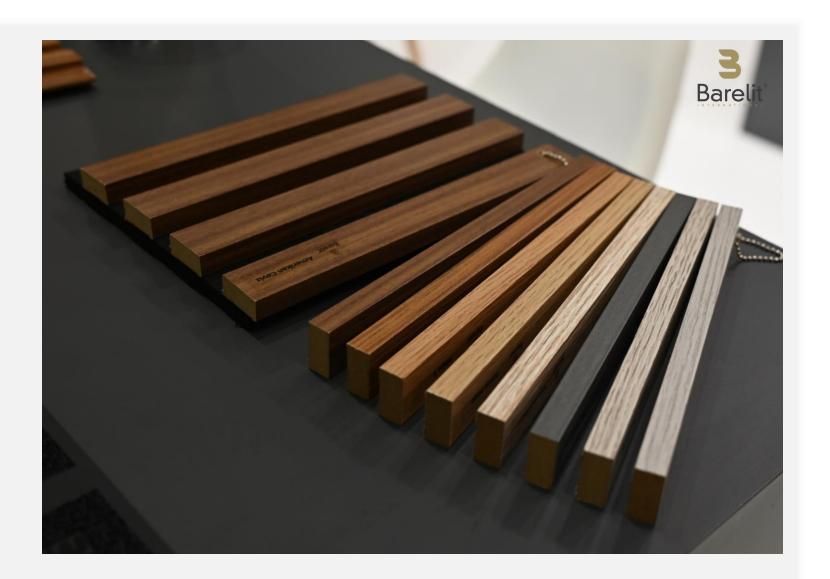

## COLORS

Acoustic panels are available in 8 colors.

| American Walnut |
|-----------------|
| Dark Teak       |
| Fifth Oak       |
| Caramel Oak     |
| Lake Oak        |
| Frozen Oak      |
| Modern Oak      |
| Anthracite      |