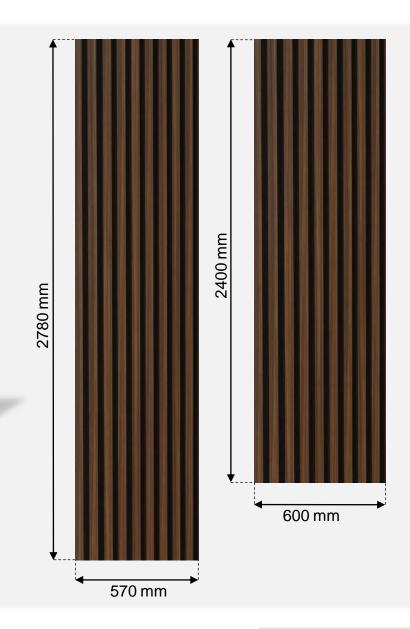

## DIMENSIONS

All dimensions are mentioned in mm.

## **TECHNICAL SPECIFICATIONS**

| Slat Profile    | : MDF                                                                        |
|-----------------|------------------------------------------------------------------------------|
| Slat Surface    | : Finish foil                                                                |
| Weight of Panel | : 11 - 12 kg (+/-10%) – 2400 x 600 mm<br>12 - 13 kg (+/-10%) – 2780 x 570 mm |
| Panel Size      | : 2400 x 600 mm / 2780 x 570 mm                                              |
| Pet Density     | : > 1600 gr/sqm                                                              |
| Pet Thickness   | : 9 mm                                                                       |
| Slat Thickness  | : 12 mm                                                                      |
| Slat Width      | : 26 mm                                                                      |
| Slat Spacing    | : 20 / 17,5 mm                                                               |