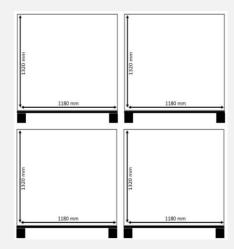

#### Panel size: 2780 x 570 mm TOP VIEW

| 2800x1150x1130 | 2800x1150x1130 |
|----------------|----------------|
| mm             | mm             |
| 2800x1150x1130 | 2800x1150x1130 |
| mm             | mm             |

#### **BACK VIEW**

Panel size: 2780 x 570 mm

Pallet size: 2800 x 1150 x 1130 mm 80 panels per pallet

TOTAL: 640 panels (8 pallets)