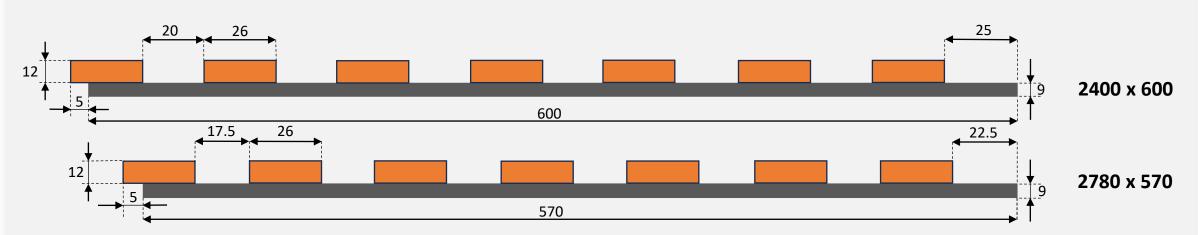

## DIMENSIONS

All dimensions are mentioned in mm.

## **TECHNICAL SPECIFICATIONS**

| Slat Profile    | : MDF                                                                        |
|-----------------|------------------------------------------------------------------------------|
| Slat Surface    | : Finish foil                                                                |
| Weight of Panel | : 11 - 12 kg (+/-10%) – 2400 x 600 mm<br>12 - 13 kg (+/-10%) – 2780 x 570 mm |
| Panel Size      | : 2400 x 600 mm / 2780 x 570 mm                                              |
| Pet Density     | : > 1600 gr/sqm                                                              |
| Pet Thickness   | : 9 mm                                                                       |
| Slat Thickness  | : 12 mm                                                                      |
| Slat Width      | : 26 mm                                                                      |
| Slat Spacing    | : 20 / 17,5 mm                                                               |